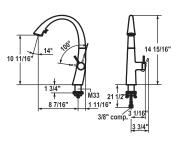

## Kitchen

Single-lever mixer

- Lever installation only possible on the right side
- Child safety: cold water flow in lever position towards the front
- gap between wall and centre of mounting hole min. 1 5/8"
- Covered pull-out spray
- ergonomic spout alignment, shape and handling
- SprayClean technology
- Neoperl® Cascade®
- PowerClean needle spray mode, with automatic diverter reset
- up to 19<sup>11</sup>/<sub>16</sub>" pull-out length
- hose surface to fit faucet surface
- Hose guide, swiveling 270°
- KWC cartridge S 25
- with ceramic discs
- flow rate and temperature continuously variable
- Flexible connection hoses 3%" compression
- Fastening by means of threaded sleeve M33 x 1.5
- Mounting hole size ø1 <sup>3</sup>/<sub>8</sub>"