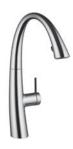

## KWC ZOE

PIA'13 PRODUCT INNOVATION

KWC-No.

Finish

chrome

10.201.102.000

A 8  $7_{16}$ ", flexible connection hoses splendure™ stainless steel

10.201.102.127

A 8  $7\!\!\!/_{16}$  " , flexible connection hoses